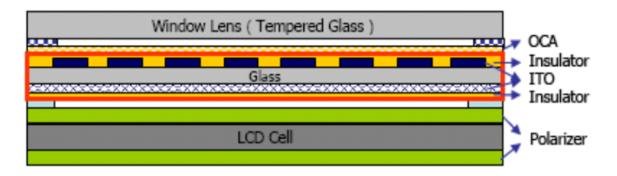

#### Difference between GG and OGS (One Glass Solution)

OGS / Corning IOX-FS Module