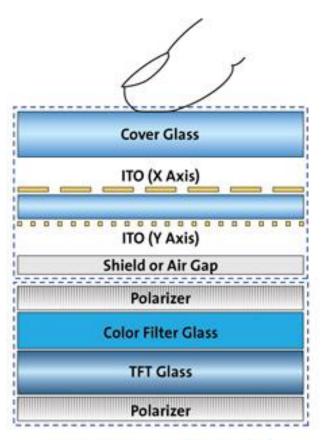

#### Touch Screen Panel (5 TYPES)

```
* GG TYPE (COVER GLASS + SENSOR GLASS)
* OGS TYPE (ONE GLASS SOLUTION)
* SINGLE TOUCH TYPE (Resistive Type)
* OUT CELL TYPE
* IN CELL TYPE (i-Phone 5)
```

**GG TYPE** 

#### Difference between GG and OGS (One Glass Solution)

OGS / Corning IOX-FS Module