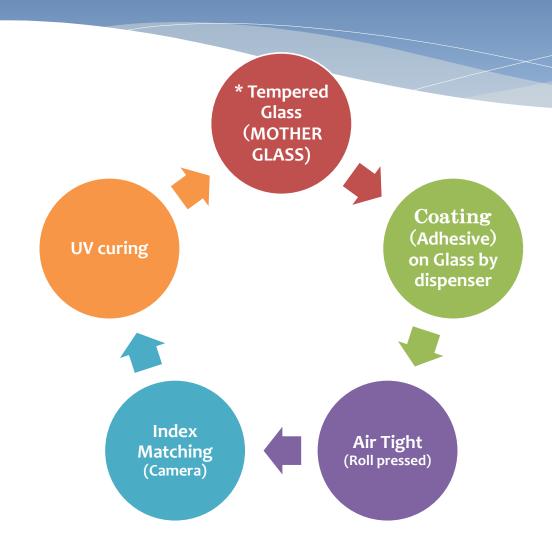

### **OGS WJ-CUT PROCESS**

① [Book]
Tempered
Glass
Lamination
process

Coating on Glass

Lamination of Multi- Layers UV curing Adhesive

[ Book ] Completion

2 [Block] Cutting & Forming process

Water Jet Cutting

## (1) [BOOK] Tempered Glass Laminating Process