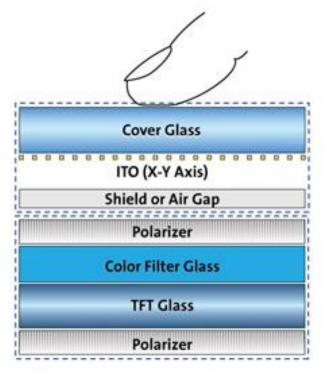

#### Touch Screen Panel (5 TYPES)

```
* GG TYPE (COVER GLASS + SENSOR GLASS)
* OGS TYPE (ONE GLASS SOLUTION)
* SINGLE TOUCH TYPE (Resistive Type)
* OUT CELL TYPE
* IN CELL TYPE (i-Phone 5)
```

**GG TYPE** 

#### Difference between GG and OGS (One Glass Solution)

OGS / Corning IOX-FS Module